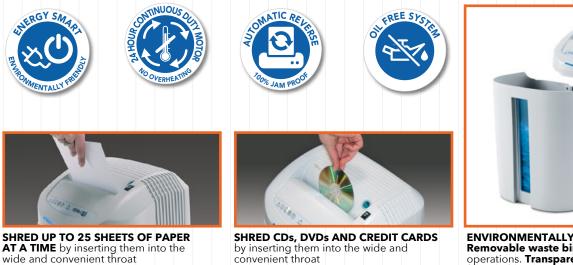

## **MAIN FEATURES**

Straight-cut shredder. A shredding capacity of up to 25 sheets at a time makes it convenient and easy to operate. Shreds CDs, DVDs and credit cards by inserting them into the wide and convenient throat. Low noise motor is featuring **24 hour continuous duty operations** without overheatings or duty cycles. **Carbon hardened cutting knives** unaffected by staples and clips.

Equipped with the **Energy Smart System** with efficient optically illuminated indicator for power saving stand-by mode and environmental protection. **Removable waste bin** for easy emptying with a front transparent window indicating the level of the shredded paper; does not require plastic bags.

**START & STOP:** automatic start and stop through electronic eyes

SAFETY STOP: automatically stops at bin removal and/or full waste bin

AUTOMATIC REVERSE in case of jamming

**REMOVABLE WASTE BIN** for easy emptying operations

**ECO-FRIENDLY:** do not require plastic bags

FRONT WINDOW to check the shreds level

**ENVIRONMENTALLY FRIENDLY Removable waste bin** for easy emptying operations. **Transparent window** on the front makes it simple to check the shreds level. No need of plastic bags.